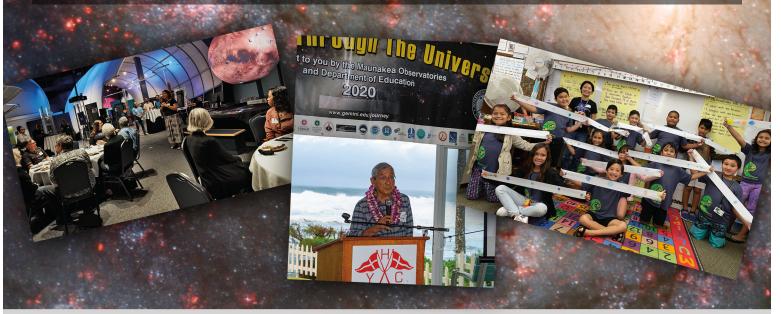

## **Community Mahalo Reception**

Monday, February 5th, 2024 5–8 pm HST 'Imiloa Astronomy Center

The Community Mahalo Event is a Journey Through the Universe event hosted by the Hawai'i Island Chamber of Commerce and Japanese Chamber of Commerce and Industry of Hawai'i. This event brings together all of the supporters, volunteers and integral members of the Journey program from the local business, astronomy and education communities to share in our vision and passion of supporting our Hawai'i keiki in their education and STEM learning opportunities.